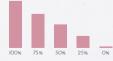

|
| Ruby black tea     | LARGE 4.75 |
| Classic black tea  | +1 4.75    |
| Green tea          | 4.75       |
| Oolong tea         | 4.75       |

# **CREATE YOUR OWN BUBBLE TEA** 5.5

#### 1 CHOOSE **Q FLQVOR**

Strawberru

Manao

Passionfruit

Luchee Peach

Yuzu

### CHOOSE **O** TOPPING

Strawberry popping Mango popping Luchee popping Crustal agar Coconut jelly Tapioca Cream cheese

3 EXTRA TOPPING?

# **SWEETS**

| Pastel de nata 1pc                  | 2.5 |
|-------------------------------------|-----|
| Pastel de nata 4pcs                 | 8   |
| Seasonal cakes                      | -   |
| Ask staff or check out our showcase |     |

Honeu & butter Lotus speculoos 10.5 with cream cheese Oreo cookies & chocolate 10.5

Brown sugar tapioca with cream cheese

9.5

#### SUGAR LEVEL



Adjust level of sweetness

Normal = 100%

#### **SYMBOLS**

HOT COLD

Recommended Vegan

Tapioca included

ask for 🏋 Swap to vegan milk