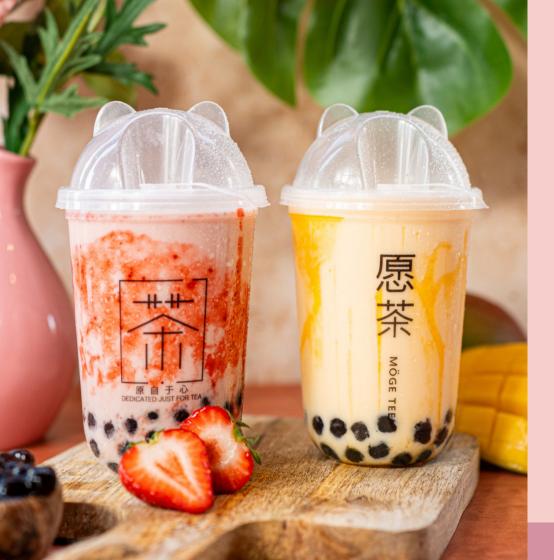

# 愿茶MÖGE TEE

# CHEESE FRUIT TEA

TIP order with crystal agar

TIP order with crystal agar

♥ TIP order with tapioca

| ٧ | Watermelon cheese tea       | 6 |
|---|-----------------------------|---|
|   | Strawberry cheese tea       | 6 |
|   | Passionfruit cheese tea     | 6 |
|   | Lychee cheese tea           | 6 |
|   | Blue & raspberry cheese tea | 6 |
|   | Mango cheese tea            | 6 |
|   | Peach chéese tea            | 6 |